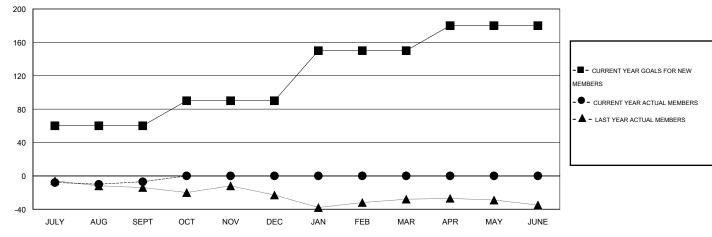

## GOALS AND ACTUAL MEMBERS CUMULATIVE

| DROPPED CLUBS: 0  DROPPED MEMBERS |          | 11 CLUBS OF 45 ADDED 1 OR MORE NEW MEMBERS | GENDER DISTRIBUTION           MALE         1,003 (81.48%)           FEMALE         228 (18.52%) |    |          |
|-----------------------------------|----------|--------------------------------------------|-------------------------------------------------------------------------------------------------|----|----------|
| DECEASED CLUB CANCELLED           | 4<br>0   | CLICK HERE FOR HEALTH ASSESSMENT DATA      | FAMILY UNIT MEMBERS                                                                             |    | 99<br>49 |
| OTHER TOTAL                       | 18<br>22 |                                            | HEAD OF HOUSEHOLD  NON-HEAD OF HOUSEHOL                                                         | 50 |          |